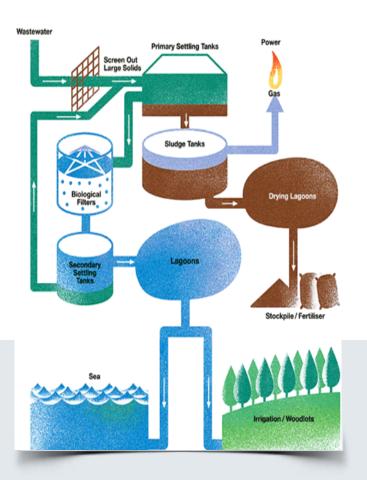

#### We Offer

- Sewage Treatment Plant (STP)

**Pigments & Dyes** 

**Sewage Treatment Plant** 

**Zero Liquid Discharge Plant** 

**Effluent Treatment Plant** 

**Condensate Polishing Unit** 

**Surge Vessel/Fabricated Tanks** 

**Electrical Control Panels** 

**Process Equipment for WTP&WWTP** 